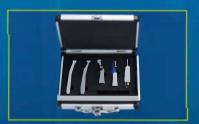

2pcs A1+1set low speed (CA+SH+AM)

Code: GREEN-L/BLUE-L
Air Pressure: 0.25(Mpa) -0.3(Mpa)
Water pressure: 198kpa(2kg)
Forward rotat on speed: 18 (krpm)
Torque: 0.4(N) -0.45 (N)
Burssre: 02.334-02.355(mm)
Sterilization temperature: 135°C
Waterflow: 90(min/m)+110(min/ml)
Water pressure: 0.2(Mpa)-0.23(Mpa)
Noise: <656
Huck type: latch type

None-cools

Chuck type: latch type

Description: external water course, latch type,can use polisher, burs,dentallab disc, reamer,seft lubricanted function of air motor.4 holes and 2 holes optional

Whitening machine