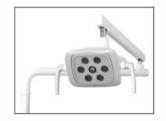

#### Details in the details

User-centric Design Big tray with 6 holes, accommodates as much as surgical tools

Smart Dental Light 6 Holes , Induction Switch, Manual Control

Durable assistant stool
Assistant stool with metal
legs, more valuable and
stable