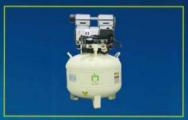

Machine dimension:400\*400\*630mm Rated Power:560W Nominal:70L/min Totation:1380r/min

Gross Weights6.0kg Monitor: 38\*37\*2cm LCD Clamp:34\*227\*2cm Unit Rackage Size: 571.cm\*41.9cm\*11.8cm Focal length:3mm-50mm. Auto focus Features: