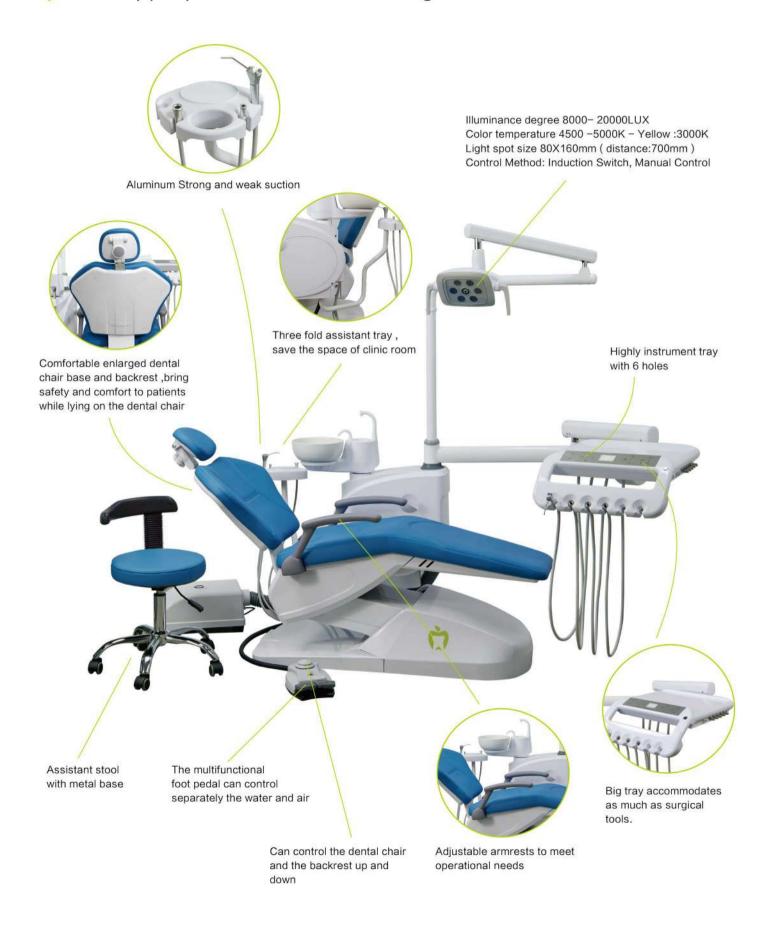

#### Details in the details

User-centric Design Big tray with 6 holes, accommodates as much as surgical tools

Smart Dental Light 6 Holes , Induction Switch, Manual Control

Durable assistant stool
Assistant stool with metal
legs, more valuable and
stable

3 fold assistant tray Design save the space of clinic room