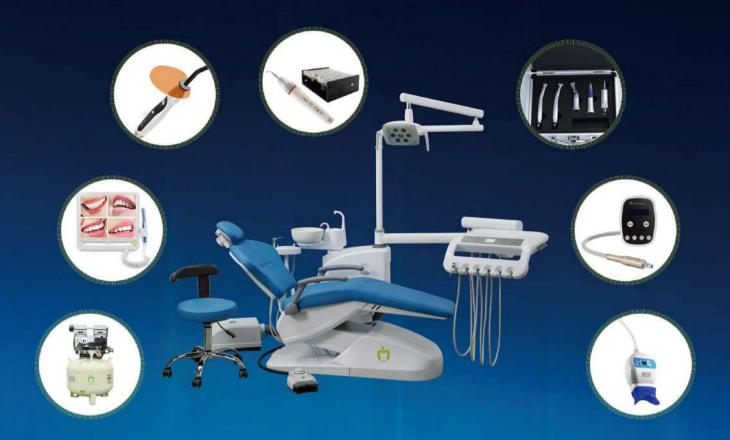

#### The Appropriate Functional Design

#### Standard Configuration

#### Details in the details

User-centric Design Big tray with 6 holes, accommodates as much as surgical tools

Smart Dental Light 6 Holes , Induction Switch, Manual Control

Durable assistant stool
Assistant stool with metal
legs, more valuable and
stable