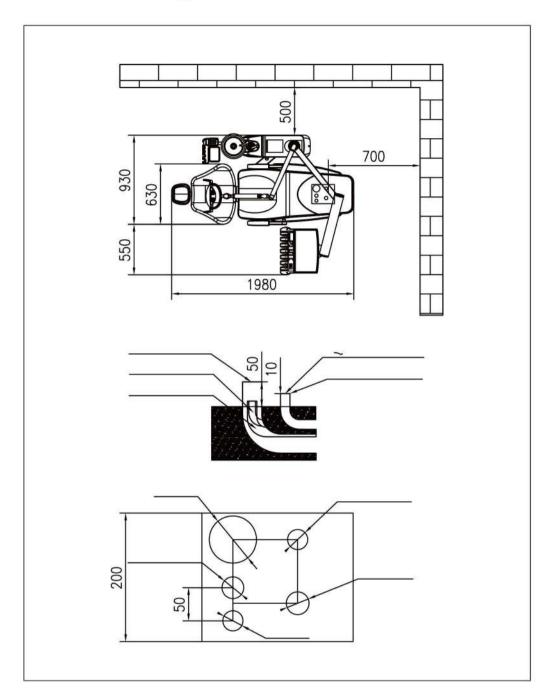

# The 1st Chaft Of Dentist's Clinic



#### •

#### The Appropriate Functional Design



#### Standard Configuration



#### Details in the details



User-centric Design Big tray with 6 holes, accommodates as much as surgical tools



Smart Dental Light 6 Holes , Induction Switch, Manual Control



Durable assistant stool
Assistant stool with metal
legs, more valuable and
stable



3 fold assistant tray Design save the space of clinic room

## Standard configuration PU Color for reference



ASK002 (A001-B)

ASK003 (A001-G) ASK004 (A001-D)

#### Installation Drawing



#### EC REP

Shanghai International Holding Corp. GmbH (Europe)

Add: Eiffestrasse 80, 20537 Hamburg, Germany Tel: +49-40-2513175 Fax: +49-40-255726

Manufacturer: Guangdong JINME Medical Technology Co., Ltd.

Tel:+86-757-88777991 www.appledentalmed.com

2023/08 Version



### Additional Configuration



#### One-Station Purchasing Opitions (Agents Fullfill the Additional Set Retail Price)



#### Standard Configuration and Optional Equipment



Appledental curing light



5. Light sourceBlue light, Wave length: 420nm-480nm
6. Working condition:Environment temperature: 5°C-40C Relative humidity: <80%Atmosphere pressure:

8. Protection type against electrical shock: class II 9. Protection against electrical shock: type B

9, Florection against harmful ingress of water or particular matter