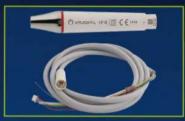

Handpiece: HP-5L(with LED lamp, Detachable)
Function: G, P Potentiometer: Carbon-film potentiometer (circular)
Size (mm): 75\*56\*34mm Size (mm): 75/56/34mm
Weight of main unit: 0.125kg
Power input: 24VAC 50Hz/60Hz1.3A
Fuse of main unit: 11.6AL 250V
Primary tip vibration excursion: <200µm
Tip vibration frequency: 284Hz\_3kHz
Output power of tip: 3W-20W
Half-excursion force: 0.5N-5N
Water entrance pressure: 0.01-0.5MPa