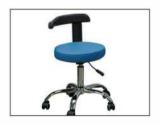

#### Details in the details

User-centric Design Big tray with 6 holes, accommodates as much as surgical tools

Smart Dental Light 6 Holes , Induction Switch, Manual Control

Durable assistant stool
Assistant stool with metal
legs, more valuable and
stable