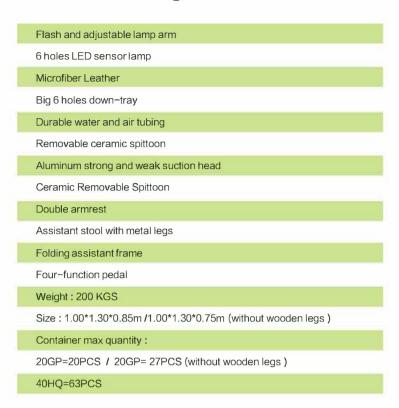

# The 1st Chaft Of Dentist's Clinic



#### •

#### The Appropriate Functional Design



#### Standard Configuration



#### Details in the details



User-centric Design Big tray with 6 holes, accommodates as much as surgical tools



Smart Dental Light 6 Holes , Induction Switch, Manual Control



Durable assistant stool
Assistant stool with metal
legs, more valuable and
stable



3 fold assistant tray Design save the space of clinic room

## Standard configuration PU Color for reference



ASK002 (A001-B)

ASK003 (A001-G) ASK004 (A001-D)

#### Installation Drawing



#### EC REP

Shanghai International Holding Corp. GmbH (Europe)

Add: Eiffestrasse 80, 20537 Hamburg, Germany Tel: +49-40-2513175 Fax: +49-40-255726

Manufacturer: Guangdong JINME Medical Technology Co., Ltd.

Tel:+86-757-88777991 www.appledentalmed.com

2023/08 Version



### Additional Configuration



#### One-Station Purchasing Opition