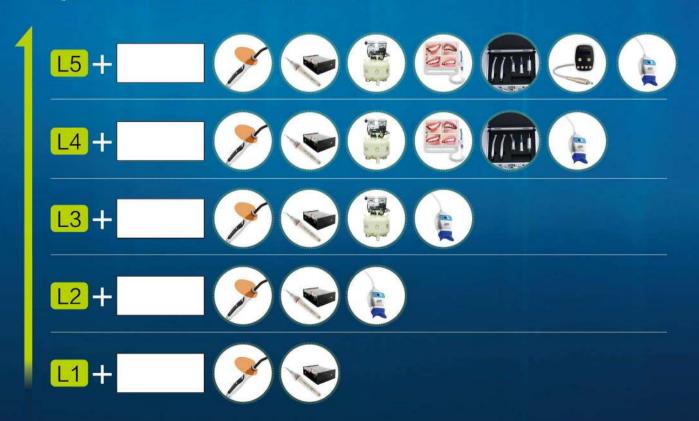

### Additional Configuration

#### One-Station Purchasing Opitions (Agents Fullfill the Additional Set Retail Price)