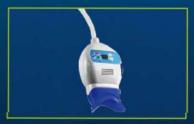

(4).Light size: 18×74mm2 (5).Light intensity: >6000mw/cm

(8) Working method: time output&continuous working (9).Coupling: pd yester monowave (10).Gross weight:1.4kg/pcs